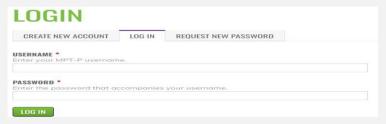

## Project TEACH – Eating Disorders for Primary Care Clinicians Spring 2025

**Step 1: Login into Learning Management System: At** https://lms.projectteachny.org

Click login then enter your username and password. If you have forgotten your password, please click the **Request New Password** button.