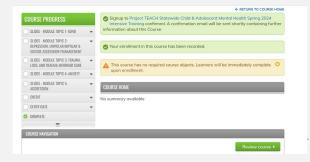

## Step 3: Select Take Course

- a) Review Videos and Slides if desired
- b) Select and complete the Evaluation (if not completed previously)
- c) Select Credit option to claim credit
- d) Select Certificate option to get certificate