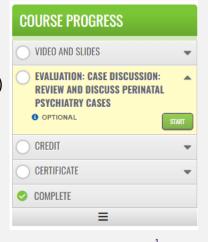

## **Step 3: Select Take Course**

- a) Review Videos and Slides if desired
- b) Select and complete the Evaluation (if not completed previously)
- c) Select Credit option to claim credit
- d) Select Certificate option to get certificate