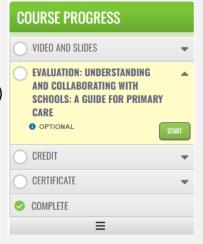

# **Step 3: Select Take Course**

- a) Review Videos and Slides if desired
- **b)** Select and **c**omplete the Evaluation (if not completed previously)
- c) Select Credit option to claim credit
- d) Select Certificate option to get certificate