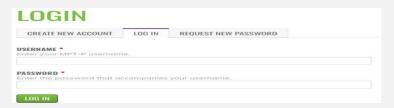

# Project TEACH - Children's Mental Health Follow Up Session 1

**Understanding and Collaborating with Schools: A Guide for Primary Care** 

Step 1: Login into Learning Management System : At <a href="https://lms.projectteachny.org">https://lms.projectteachny.org</a> Click login then enter your username and password. If you have forgotten your password, please click the Request New Password button.