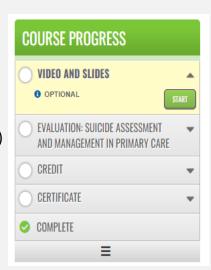

#### **Step 4: Select Take Course**

- a) Review Videos and Slides if desired
- **b)** Select and **c**omplete the Evaluation (if not completed previously)
- c) Select Credit option to claim credit
- d) Select Certificate option to get certificate