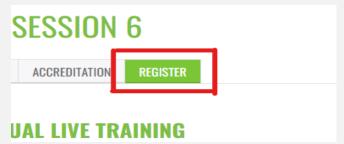

### **Step 2: Register to Course**

https://lms.projectteachny.org/CMHSpring2023FollowUp6 and click on the green 'Register' button.

Step 3: Unlock Course: the Access Code "FollowUp" (Case sensitive)