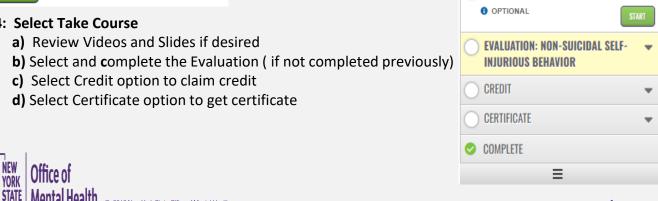

### **Credit Claim Information**

## Project TEACH - Children's Mental Health Follow Up Session 6

# **Non-Suicidal Self-Injurious Behavior**

Step 1: Login into Learning Management System : At https://lms.projectteachny.org Click login then enter your username and password. If you have forgotten your password, please click the Request New Password button.



### **Step 2: Register to Course**

https://lms.projectteachny.org/CMHSpring2023FollowUp6 and click on the green 'Register' button.



Step 3: Unlock Course: the Access Code "FollowUp" (Case sensitive)



#### Step 4: Select Take Course



**COURSE PROGRESS** 

**VIDEO AND SLIDES**