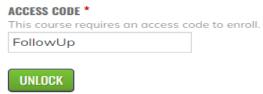

### **Step 2: Register to Course**

https://lms.projectteachny.org/CMHSpring2023FollowUp6 and click on the green 'Register' button.

Step 3: Unlock Course: the Access Code "FollowUp" (Case sensitive)