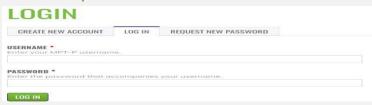

# **Non-Suicidal Self-Injurious Behavior**

Step 1: Login into Learning Management System : At https://lms.projectteachny.org Click login then enter your username and password. If you have forgotten your password, please click the Request New Password button.