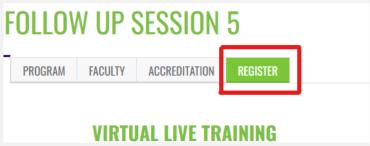

### **Step 2: Register to Course**

https://lms.projectteachny.org/CMHSpring2023FollowUp5 and click on the green 'Register' button.

Step 3: Unlock Course: the Access Code "FollowUp" ( Case sensitive)

| ACCESS CODE * This course requires an access code to enro | oll. |
|-----------------------------------------------------------|------|
| FollowUp                                                  |      |
| UNLOCK                                                    |      |