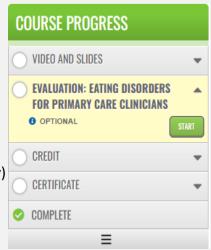

### **Step 4: Select Take Course**

- a) Review Videos and Slides if desired
- **b)** Select and **c**omplete the Evaluation ( if not completed previously)
- c) Select Credit option to claim credit
- d) Select Certificate option to get certificate