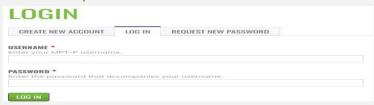

# **Eating Disorders for Primary Care Clinicians**

Step 1: Login into Learning Management System : At <a href="https://lms.projectteachny.org">https://lms.projectteachny.org</a> Click login then enter your username and password. If you have forgotten your password, please click the Request New Password button.