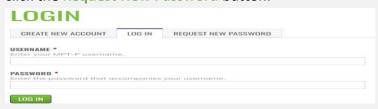

### PCP Guide to Sexual Behavior in Children: What's Normal and What's Problematic?

Step 1: Login into Learning Management System: At <a href="https://lms.projectteachny.org">https://lms.projectteachny.org</a>
Click login then enter your username and password. If you have forgotten your password, please click the Request New Password button.