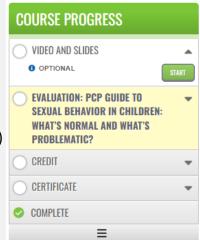

#### **Step 4: Select Take Course**

- a) Review Videos and Slides if desired
- **b)** Select and **c**omplete the Evaluation ( if not completed previously)
- c) Select Credit option to claim credit
- **d)** Select Certificate option to get certificate