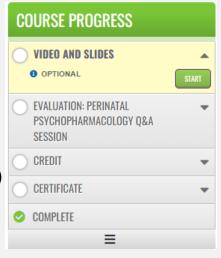

## Step 4: Select Take Course

- a) Review Videos and Slides if desired
- b) Select and complete the Evaluation (if not completed previously)
- c) Select Credit option to claim credit
- d) Select Certificate option to get certificate